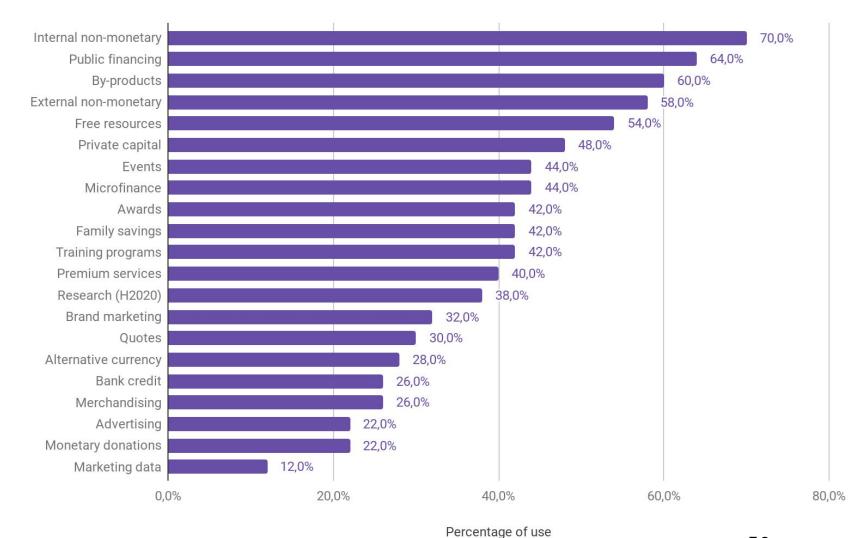

## ECONOMIC SUSTAINABILITY & purpose embedded in the economic model

- Oriented to economic benefits versus orientation to the social mission (type of entity)
  - Distribution of benefits
  - Commercial character of the interactions
- Growth model
- Bank practices
- Sources of income and capital
- Sustainability model